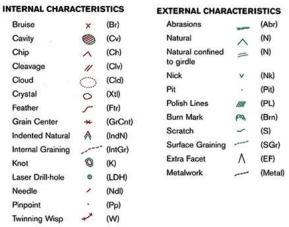

Natural, Twinning Wisp, Crystal

In order to prepare the certificate for each stone, a representative of Amgad Inc. records the following:

- 1) 4 C's
  - a. Cut The Shape of the Stone
  - b. Color
    - i. For White/Clear Diamonds color range is based on a D-Z grading
    - ii. For color diamonds (i.e., Pink, Green, Yellow, etc.) color is based on 4 factors:
      - 1. Hue-Main & Modifier Colors
      - 2. Saturation-Intensity/Strength of Color
      - 3. Tone-Degree of Darkness or Lightness
      - 4. Pantone Reference color using the SKU # of matching color swatch
  - c. Carat Weight-Unit weight
  - d. Clarity-Inclusion/Blemishes within the stone. Based on the certain

characteristics.

- 2) Fluorescence. Color shown under Ultra Violet light
- 3) Other basic details: Stock/Reference number, Measurements, Notes/Comments, Inscriptions (if applicable), etc.

Please note that the mentioned certificate is based on opinion only and not on bias by Amgad Inc. Other people may have a different opinion of color and reference. Amgad Inc. is not a Grading Laboratory and only prepares certificates of stones that they solely own at the time certificate is created.