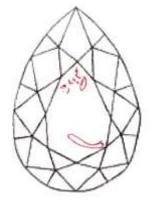

## Amgad Inc. Certificate of Authenticity

Stock/Certificate Number: J771 Date: July 22, 2022

Type of Stone: Natural Diamond ENLARGED PHOTO

CARAT WEIGHT: 0.22 ct

**SHAPE:** Pear

**MEASUREMENTS:** 4.56x3.00x2.30

**COLOR:** Yellowish Orange

**SATURATION:** Fancy Intense

**CLARITY:** SI2

**FLOURESCENCE:** None

**NOTES/COMMENTS** 

Faceted Girdle



**PANTONE REFERENCE COLOR: PMS152** 







**Clarity Characteristics:** 

Natural, Twinning Wisp, Crystal

## **In House Grading Process**

Amgad Inc. has prepared this certificate of authenticity for Stock #: J771, for sale purposes only.

The main objective of this Certificate is to help customers gain a better understanding of color diamonds by using a PANTONE reference color.

In order to prepare the certificate for each stone, a representative of Amgad Inc. records the following:

- 1) 4 C's
  - a. Cut The Shape of the Stone
  - b. Color
    - i. For White/Clear Diamonds color range is based on a D-Z grading
    - ii. For color diamonds (i.e., Pink, Green, Yellow, etc.) color is based on 4 factors:
      - 1. Hue-Main & Modifier Colors
      - 2. Saturation-Intensity/Strength of Color
      - 3. Tone-Degree of Darkness or