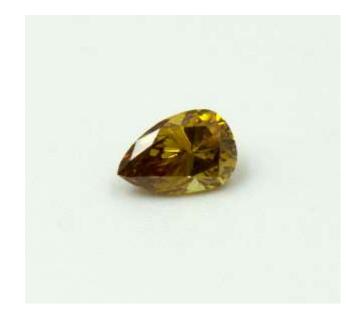

## Amgad Inc. Certificate of Authenticity

Stock/Certificate Number: J771 Date: July 22, 2022

Type of Stone: Natural Diamond ENLARGED PHOTO

CARAT WEIGHT: 0.22 ct

**SHAPE:** Pear

**MEASUREMENTS:** 4.56x3.00x2.30

**COLOR:** Yellowish Orange

**SATURATION:** Fancy Intense

**CLARITY:** SI2

**FLOURESCENCE:** None

**NOTES/COMMENTS** 

Faceted Girdle

**PANTONE REFERENCE COLOR: PMS152** 

**Clarity Characteristics:** 

Natural, Twinning Wisp, Crystal