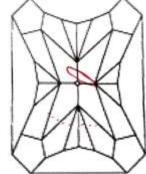

CLARITY: SI1

FLOURESCENCE: None

**NOTES/COMMENTS** 

Polished Girdle

## PANTONE REFERENCE COLOR: PMS188

Clarity Characteristics: Crystal, Internal Graining

Date: July 22, 2022

**ENLARGED PHOTO** 

In order to prepare the certificate for each stone, a representative of Amgad Inc. records the following:

- 1) 4 C's
  - a. Cut The Shape of the Stone
  - b. Color
    - i. For White/Clear Diamonds color range is based on a D-Z grading
    - ii. For color diamonds (i.e., Pink, Green, Yellow, etc.) color is based on 4 factors:
      - 1. Hue-Main & Modifier Colors
      - 2. Saturation-Intensity/Strength of Color
      - 3. Tone-Degree of Darkness or Lightness
      - Pantone Reference color using the SKU # of matching color swatch
  - c. Carat Weight-Unit weight
  - d. Clarity-Inclusion/Blemishes within the stone. Based on the certain

characteristics.

- 2) Fluorescence. Color shown under Ultra Violet light
- 3) Other basic details: Stock/Reference number, Measurements, Notes/Comments, Inscriptions (if applicable), etc.

Please note that the mentioned certificate is based on opinion only and not on bias by Amgad Inc. Other people may have a different opinion of color and reference. Amgad Inc. is not a Grading Laboratory and only prepares certificates of stones that they solely own at the time certificate is created.