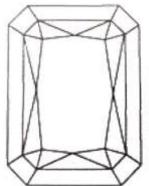

## **Certificate of Authenticity**

Stock/Certificate Number: J788

Type of Stone: Natural Diamond

CARAT WEIGHT: 0.68 ct

SHAPE: Radiant

MEASUREMENTS: 5.01x4.32x3.04

**COLOR:** Pink-Brown

SATURATION: Fancy

CLARITY: SI1

FLOURESCENCE: None

**NOTES/COMMENTS** 

Polished Girdle

## PANTONE REFERENCE COLOR: PMS188

Clarity Characteristics: Crystal, Internal Graining

Date: July 22, 2022

**ENLARGED PHOTO** 