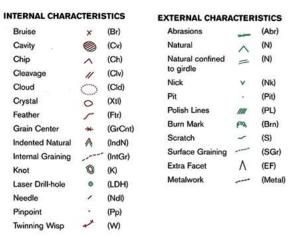

In order to prepare the certificate for each stone, a representative of Amgad Inc. records the following:

- 1) 4 C's
  - a. Cut The Shape of the Stone
  - b. Color
    - i. For White/Clear Diamonds color range is based on a D-Z grading
    - ii. For color diamonds (i.e., Pink, Green, Yellow, etc.) color is based on 4 factors:
      - 1. Hue-Main & Modifier Colors
      - 2. Saturation-Intensity/Strength of Color
      - 3. Tone-Degree of Darkness or Lightness
      - Pantone Reference color using the SKU # of matching color swatch
  - c. Carat Weight-Unit weight
  - d. Clarity-Inclusion/Blemishes within the stone. Based on the certain

characteristics.

- 2) Fluorescence. Color shown under Ultra Violet light
- 3) Other basic details: Stock/Reference number, Measurements, Notes/Comments, Inscriptions (if applicable), etc.

Please note that the mentioned certificate is based on opinion only and not on bias by Amgad Inc. Other people may have a different opinion of color and reference. Amgad Inc. is not a Grading Laboratory and only prepares certificates of stones that they solely own at the time certificate is created.