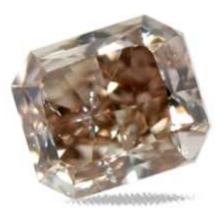

## **Certificate of Authenticity**

Stock/Certificate Number: J788

Type of Stone: Natural Diamond

CARAT WEIGHT: 0.68 ct

SHAPE: Radiant

MEASUREMENTS: 5.01x4.32x3.04

**COLOR:** Pink-Brown

SATURATION: Fancy

CLARITY: SI1

FLOURESCENCE: None

**NOTES/COMMENTS** 

Polished Girdle

## PANTONE REFERENCE COLOR: PMS188

Clarity Characteristics: Crystal, Internal Graining

Date: July 22, 2022

**ENLARGED PHOTO** 