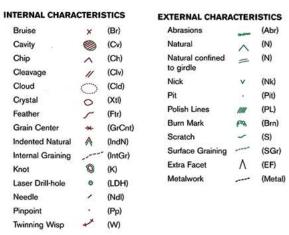

## PANTONE REFERENCE COLOR: PMS1615

Clarity Characteristics: Chip, Crystal, Natural

In order to prepare the certificate for each stone, a representative of Amgad Inc. records the following:

- 1) 4 C's
  - a. Cut The Shape of the Stone
  - b. Color
    - i. For White/Clear Diamonds color range is based on a D-Z grading
    - ii. For color diamonds (i.e., Pink, Green, Yellow, etc.) color is based on 4 factors:
      - 1. Hue-Main & Modifier Colors
      - 2. Saturation-Intensity/Strength of Color
      - 3. Tone-Degree of Darkness or Lightness
      - Pantone Reference color using the SKU # of matching color swatch
  - c. Carat Weight-Unit weight
  - d. Clarity-Inclusion/Blemishes within the stone. Based on the certain

characteristics.

- 2) Fluorescence. Color shown under Ultra Violet light
- 3) Other basic details: Stock/Reference number, Measurements, Notes/Comments, Inscriptions (if applicable), etc.

Please note that the mentioned certificate is based on opinion only and not on bias by Amgad Inc. Other people may have a different opinion of color and reference. Amgad Inc. is not a Grading Laboratory and only prepares certificates of stones that they solely own at the time certificate is created.