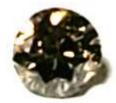

## **Certificate of Authenticity**

Stock/Certificate Number: J827

Type of Stone: Natural Diamond

CARAT WEIGHT: 0.24 ct

SHAPE: Round

**MEASUREMENTS:** 3.71-3.81x2.53

COLOR: Brown

SATURATION: Fancy Deep

**CLARITY:** 12

FLOURESCENCE: Medium Green

**NOTES/COMMENTS** 

Date: July 22, 2022

**ENLARGED PHOTO** 