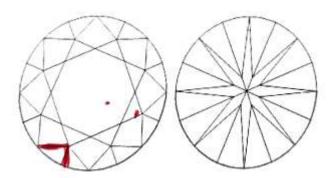

## PANTONE REFERENCE COLOR: PMS1615

Clarity Characteristics: Chip, Crystal, Natural

In order to prepare the certificate for each stone, a representative of Amgad Inc. records the following:

- 1) 4 C's
  - a. Cut The Shape of the Stone
  - b. Color
    - i. For White/Clear Diamonds color range is based on a D-Z grading
    - ii. For color diamonds (i.e., Pink, Green, Yellow, etc.) color is based on 4 factors:
      - 1. Hue-Main & Modifier Colors
      - 2. Saturation-Intensity/Strength of Color
      - 3. Tone-Degree of Darkness or Lightness
      - Pantone Reference color using the SKU # of matching color swatch
  - c. Carat Weight-Unit weight
  - d. Clarity-Inclusion/Blemishes within the stone. Based on the certain

characteristics.

- 2) Fluorescence. Color shown under Ultra Violet light
- 3) Other basic details: Stock/Reference number, Measurements, Notes/Comments, Inscriptions (if applicable), etc.

Please note that the mentioned certificate is based on opinion only and not on bias by Amgad Inc. Other people may have a different opinion of color and reference. Amgad Inc. is not a Grading Laboratory and only prepares certificates of stones that they solely own at the time certificate is created.